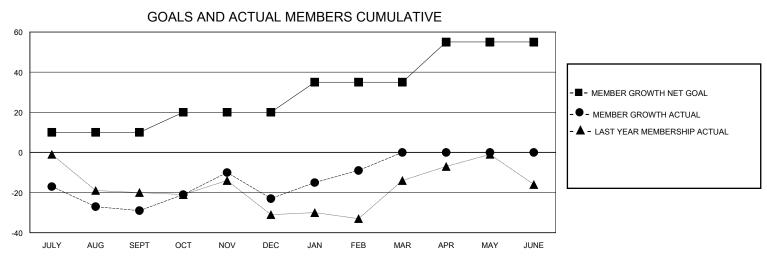

## District 27 A1

Results as of: 2/29/2024

31

0

| GMT:          |               |             | GMT CA        |                               |                           |                         |                                                    |  |  |
|---------------|---------------|-------------|---------------|-------------------------------|---------------------------|-------------------------|----------------------------------------------------|--|--|
|               | Club          | s           |               | Members RESULTS FOR 2023-2024 |                           |                         |                                                    |  |  |
|               | RESULTS FOR   | R 2023-2024 |               |                               |                           |                         |                                                    |  |  |
| QUARTER       | NEW CLUB GOAL | NEW CLUBS   | DROPPED CLUBS | QUARTER                       | MEMBER GROWTH NET<br>GOAL | MEMBER GROWTH<br>ACTUAL | DROPPED<br>MEMBERS ACTUAL<br>(including transfers) |  |  |
| JULY/AUG/SEPT | 0             | 0           | 0             | JULY/AUG/SE                   | ⊃T 10                     | 47                      | 71                                                 |  |  |
| OCT/NOV/DEC   | 0             | 0           | 0             | OCT/NOV/DEC                   | ; 10                      | 69                      | 55                                                 |  |  |

JAN/FEB/MAR

APR/MAY/JUNE

15

20

47

0